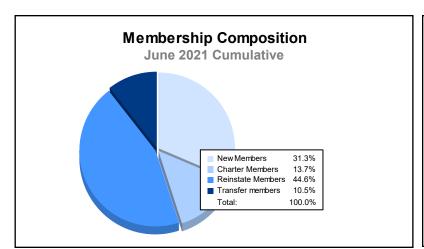

District 324 D

As of June 2021 Cumulative

| Year      | New<br>Clubs | Dropped<br>Clubs | Gain/<br>Loss<br>Clubs | New<br>Members | Charter<br>Members | Reinstate<br>Members | Transfer<br>Members | Total<br>Member<br>Added | Total<br>Members<br>Dropped | Gain/<br>Loss<br>Members |
|-----------|--------------|------------------|------------------------|----------------|--------------------|----------------------|---------------------|--------------------------|-----------------------------|--------------------------|
| 2016-2017 | 5            | 0                | 5                      | 502            | 144                | 59                   | 7                   | 712                      | 294                         | 418                      |
| 2017-2018 | 5            | 0                | 5                      | 1,288          | 160                | 162                  | 18                  | 1,628                    | 625                         | 1,003                    |
| 2018-2019 | 15           | 0                | 15                     | 365            | 362                | 95                   | 5                   | 827                      | 458                         | 369                      |
| 2019-2020 | 31           | 0                | 31                     | 947            | 724                | 162                  | 39                  | 1,872                    | 1,528                       | 344                      |
| 2020-2021 | 13           | 0                | 13                     | 1,231          | 538                | 1,755                | 413                 | 3,937                    | 4,634                       | -697                     |
| Average   | 14           | 0                | 14                     | 867            | 386                | 447                  | 96                  | 1,795                    | 1,508                       | 287                      |