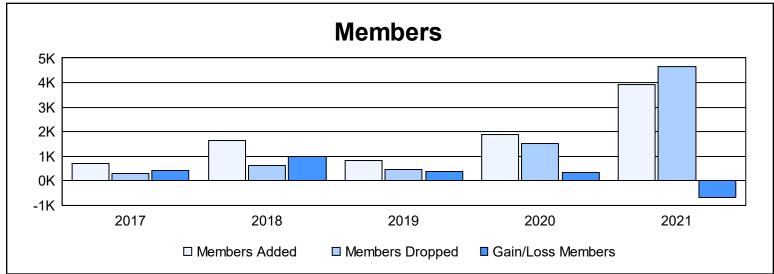

District 324 D

As of June 2021 Cumulative

| Year      | New<br>Clubs | Dropped<br>Clubs | Gain/<br>Loss<br>Clubs | New<br>Members | Charter<br>Members | Reinstate<br>Members | Transfer<br>Members | Total<br>Member<br>Added | Total<br>Members<br>Dropped | Gain/<br>Loss<br>Members |
|-----------|--------------|------------------|------------------------|----------------|--------------------|----------------------|---------------------|--------------------------|-----------------------------|--------------------------|
| 2016-2017 | 5            | 0                | 5                      | 502            | 144                | 59                   | 7                   | 712                      | 294                         | 418                      |
| 2017-2018 | 5            | 0                | 5                      | 1,288          | 160                | 162                  | 18                  | 1,628                    | 625                         | 1,003                    |
| 2018-2019 | 15           | 0                | 15                     | 365            | 362                | 95                   | 5                   | 827                      | 458                         | 369                      |
| 2019-2020 | 31           | 0                | 31                     | 947            | 724                | 162                  | 39                  | 1,872                    | 1,528                       | 344                      |
| 2020-2021 | 13           | 0                | 13                     | 1,231          | 538                | 1,755                | 413                 | 3,937                    | 4,634                       | -697                     |
| Average   | 14           | 0                | 14                     | 867            | 386                | 447                  | 96                  | 1,795                    | 1,508                       | 287                      |